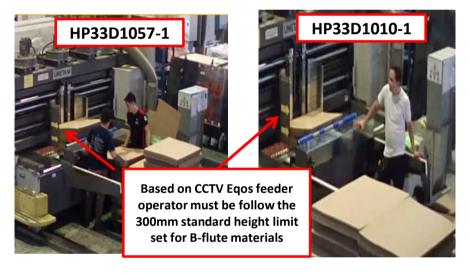

## Investigation Report for Misalign Print of Kowa-Emori HP33D1057-1 & HP33D1010-1 Carton Box

|   | CONTROL No:                                                                                                         | IRF - 699 & 701 |     |          |      | REJECT PERCENTAGE: | 3.36% |  |
|---|---------------------------------------------------------------------------------------------------------------------|-----------------|-----|----------|------|--------------------|-------|--|
|   | REJECT QTY:                                                                                                         |                 | 151 | LOT QTY: | 4500 | REJECT PERCENTAGE: | 3.30% |  |
| • |                                                                                                                     |                 |     |          |      |                    |       |  |
|   | There's a factor that the cause of misalign print is the blunt middle portion of rubber roller in Eqos Feeder Unit. |                 |     |          |      |                    |       |  |
|   |                                                                                                                     |                 |     |          |      |                    |       |  |

## **DIRECT CAUSE**

Possible that the sheets got slightly delay in feeding if the piled of materials hit the standard height limit.

As of now the weight of piled materials in feeder have impact in misalign print since the feeder rubber roller is blunt in the middle portion.