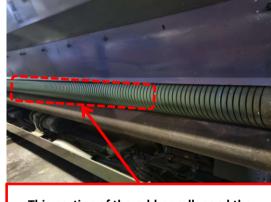

This portion of the rubber roller and the other rubber roller inside is already blunt.